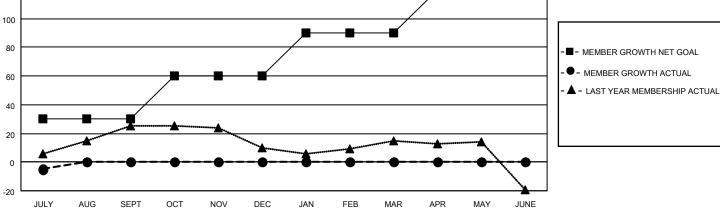

## MONTHLY MEMBERSHIP PROGRESS REPORT

## **LOCATION CALIFORNIA**

## District 4 C6

| Clubs RESULTS FOR 2022-2023 |   |   |   | Members RESULTS FOR 2022-2023 |    |    |    |
|-----------------------------|---|---|---|-------------------------------|----|----|----|
|                             |   |   |   |                               |    |    |    |
| JULY/AUG/SEPT               | 1 | 0 | 0 | JULY/AUG/SEPT                 | 30 | 22 | 21 |
| OCT/NOV/DEC                 | 0 | 0 | 0 | OCT/NOV/DEC                   | 30 | 0  | 0  |
| JAN/FEB/MAR                 | 1 | 0 | 0 | JAN/FEB/MAR                   | 30 | 0  | 0  |
| APR/MAY/JUNE                | 0 | 0 | 0 | APR/MAY/JUNE                  | 30 | 0  | 0  |

## GOALS AND ACTUAL NEW CLUBS CUMULATIVE







| DROPPED CLUBS: 0 |    | 5 CLUBS OF 44 ADDED 1 OR<br>MORE NEW MEMBERS | GENDER DISTRIBUTION                 |              |  |
|------------------|----|----------------------------------------------|-------------------------------------|--------------|--|
|                  |    | WORLE NEW WEWBERG                            | MALE                                | 548 (55.08%) |  |
|                  |    |                                              | FEMALE 447 (44.92%)                 |              |  |
| DROPPED MEMBERS  |    |                                              | NON BINARY                          | 0 (0.00%)    |  |
|                  |    |                                              | PREFER NOT TO ANSWER                | 0 (0.00%)    |  |
| DECEASED         | 1